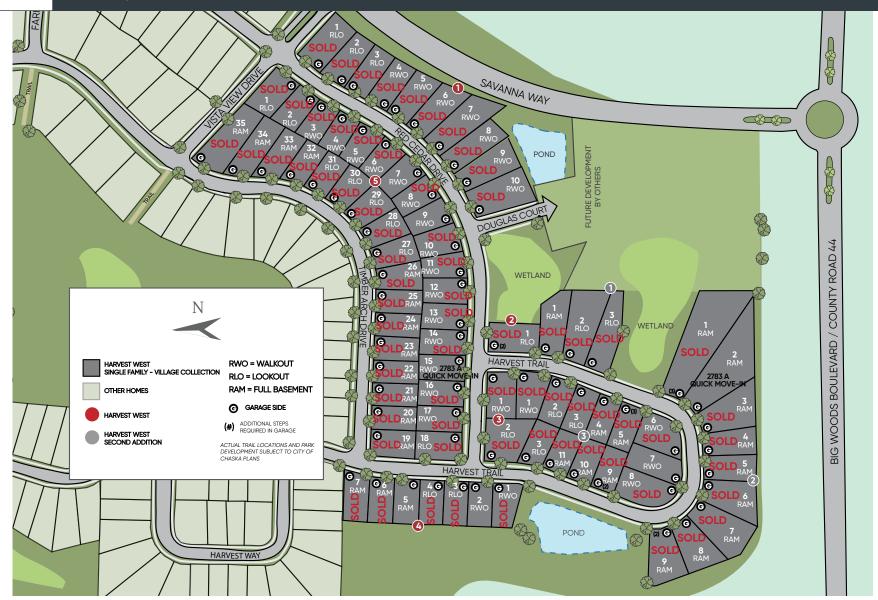

## Site Plan - Village Collection

## **Harvest West**

THE ARVEST

CHASKA

Chaska, MN

16972 Brandtjen Farm Drive | Lakeville, MN 55044

© 2023 Robert Thomas Homes, Inc. All rights reserved. This site plan is solely for illustrative purposes and should not be relied upon. This site plan is a conceptual drawing and merely an artist's rendition. Home site/lot availability is subject to change without notice. All Community improvements and amenities described are based upon current development plans and information furnished by others and are subject to change without notice. Robert Thomas Homes, Inc. makes no representations regarding community improvements and amenities. Community association fees and/or assessments, declarations, covenants, conditions, and restrictions may apply. For pricing, home plans/floor plans, options, features, lot premiums, availability, and additional information please consult a Robert Thomas Homes, Inc. New Home Consultant. MNLIC BC644819 4/24/23