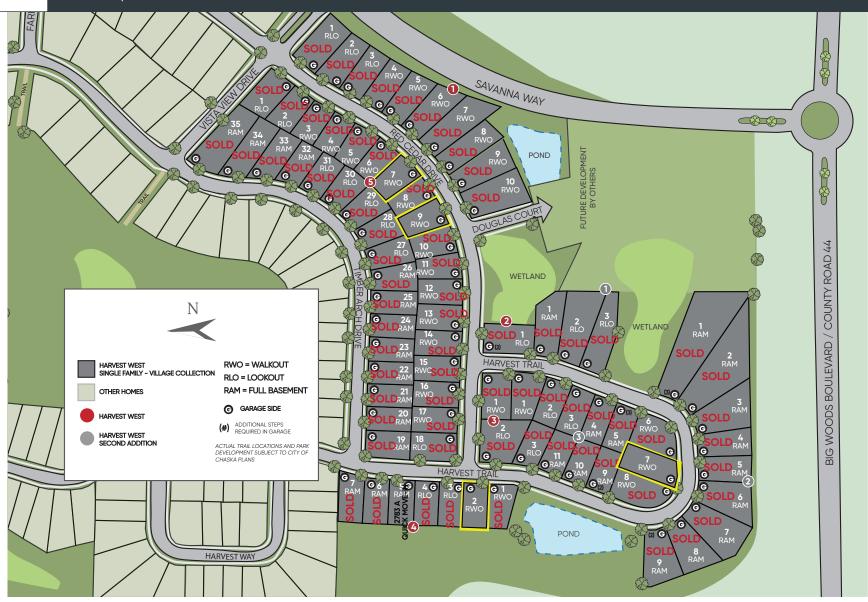

## Site Plan - Village Collection

## **Harvest West**

THE ARVEST

CHASKA

Chaska, MN

16972 Brandtjen Farm Drive | Lakeville, MN 55044

© 2023 Robert Thomas Homes, Inc. All rights reserved. This site plan is solely for illustrative purposes and should not be relied upon. This site plan is a conceptual drawing and merely an artist's rendition. Home site/lot availability is subject to change without notice. All Community improvements and amenities described are based upon current development plans and information furnished by others and are subject to change without notice. Robert Thomas Homes, Inc. makes no representations regarding community improvements and amenities. Community association fees and/or assessments, declarations, covenants, conditions, and restrictions may apply. For pricing, home plans/floor plans, options, features, lot premiums, availability, and additional information please consult a Robert Thomas Homes, Inc. New Home Consultant. MNLIC BC644819 REV082323