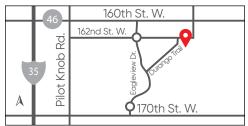

### Village Collection

↑ Directions to Heritage Collection: I-35 to Co. Rd. 46/160th Street; east to Eagleview Dr.; south on Eagleview Dr. through roundabout to 162nd Street; south on Draft Horse Blvd to Heritage Collection models.

### Samone Ekholm

NEW HOME CONSULTANT (612) 636-2907

← Directions to Village Collection: I-35 to Co. Rd. 46/ 160th Street; east to Eagleview Dr.; south on Eagleview Dr. through the roundabout to Durango Trail; left to Duskwood Trail and Village Collection models.