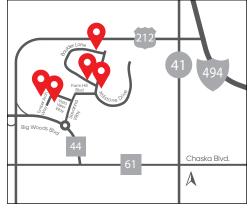

### Village Collection

↑ Directions to Heritage Collection: I-35 to Co. Rd. 46/160th Street; east to Eagleview Dr.; south on Eagleview Dr. through roundabout to 162nd Street; south on Draft Horse Blvd to Heritage Collection models.

### Samone Ekholm

NEW HOME CONSULTANT (612) 636-2907

← Directions to Village Collection: I-35 to Co. Rd. 46/ 160th Street; east to Eagleview Dr.; south on Eagleview Dr. through the roundabout to Durango Trail; left to Duskwood Trail and Village Collection models.

160th St. W.

Dutch Barn Dr

8 Trail

170th St. W.

162nd St. W.

← Directions to Villa Collection: I-35 to Co. Rd. 46/160th Street; east to Eagleview Dr.; south on Eagleview Dr. through the roundabout to Dutch Barn Drive and Villa Collection models.