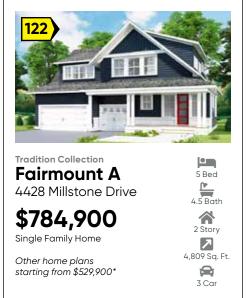

**Tradition Collection** 

5145 Boulder Drive

\$799,900

starting from \$529,900\*

Single Family Home

Other home plans

**Broadmoor C Sport** 

Heritage Collection **St. Croix III C** 5002 Boulder Lane

\$699,900 Single Family Home Other home plans

starting from \$479,900\*

(952) 737-7605

↑ Directions to Heritage and Tradition Collections: I-494 to Hwy. 212; Hwy. 41 exit; south to Chaska Blvd/ Co. Rd. 61; west to Co. Rd. 44; right on Savanna Way; right on Farm Hill Blvd to models.