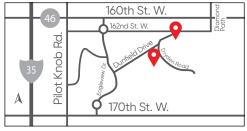

160th St. W.

Dutch Barn Dr

8 Trail

170th St. W.

162nd St. W.

← Directions to Villa Collection: I-35 to Co. Rd. 46/160th Street; east to Eagleview Dr.; south on Eagleview Dr. through the roundabout to Dutch Barn Drive and Villa Collection models.

### Village Collection

↑ Directions to Heritage Collection: I-35 to Co. Rd. 46/160th Street; east to Eagleview Dr.; south on Eagleview Dr. through roundabout to 162nd Street; south on Draft Horse Blvd to Heritage Collection models.

### **Jeremiah Norton**

NEW HOME CONSULTANT (612) 258-7455

← Directions to Tradition Collection: I-35 to Co. Rd. 46/160th Street; east to Eagleview Dr.; south on Eagleview Dr. through roundabout to 162nd Street; right on Dryden Rd to Tradition Collection models.

### Samone Ekholm

NEW HOME CONSULTANT (612) 636-2907

← Directions to Village Collection: I-35 to Co. Rd. 46/ 160th Street; east to Eagleview Dr.; south on Eagleview Dr. through the roundabout to Durango Trail; left to Duskwood Trail and Village Collection models.