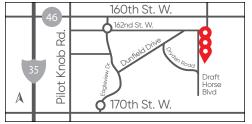

### Village Collection

↑ Directions to Heritage Collection: I-35 to Co. Rd. 46/160th Street; east to Eagleview Dr.; south on Eagleview Dr. through roundabout to 162nd Street; south on Draft Horse Blvd to Heritage Collection models.

### Samone Ekholm

NEW HOME CONSULTANT (612) 636-2907

← Directions to Village Collection: I-35 to Co. Rd. 46/ 160th Street; east to Eagleview Dr.; south on Eagleview Dr. through the roundabout to Durango Trail; left to Duskwood Trail and Village Collection models.