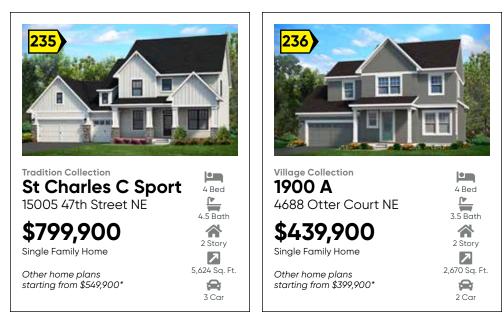

**Tradition Collection** 

5145 Boulder Drive

\$799,900

starting from \$529,900\*

Single Family Home

Other home plans

**Broadmoor C Sport** 

Heritage Collection **St. Croix III C** 5002 Boulder Lane

\$699,900 Single Family Home Other home plans

starting from \$479,900\*

(952) 737-7605

↑ Directions to Heritage and Tradition Collections: I-494 to Hwy. 212; Hwy. 41 exit; south to Chaska Blvd/ Co. Rd. 61; west to Co. Rd. 44; right on Savanna Way; right on Farm Hill Blvd to models.