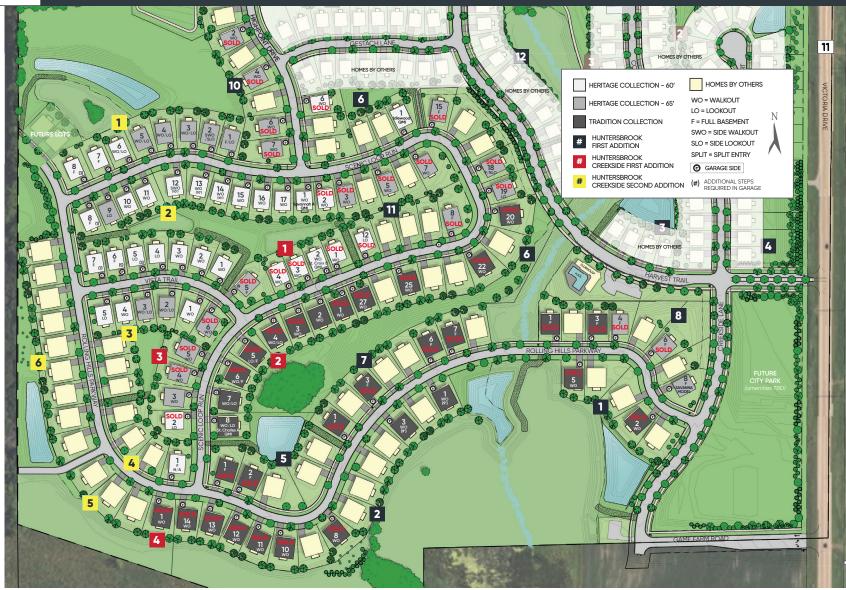

## Site Plan

## Huntersbrook

Victoria, MN

16972 Brandtjen Farm Drive | Lakeville, MN 55044

© 2024 Robert Thomas Homes, Inc. All rights reserved. This site plan is solely for illustrative purposes and should not be relied upon. This site plan is a conceptual drawing and merely an artist's rendition. Home site/lot availability is subject to change without notice. All Community improvements and amenities described are based upon current development plans and information furnished by others and are subject to change without notice. Robert Thomas Homes, Inc. makes no representations regarding community improvements and amenities. Community association fees and/or assessments, declarations, covenants, conditions, and restrictions may apply. For pricing, home plans/floor plans, options, features, lot premiums, availability, and additional information please consult a Robert Thomas Homes, Inc. New Home Consultant. MNLIC BC644819 8/12/24