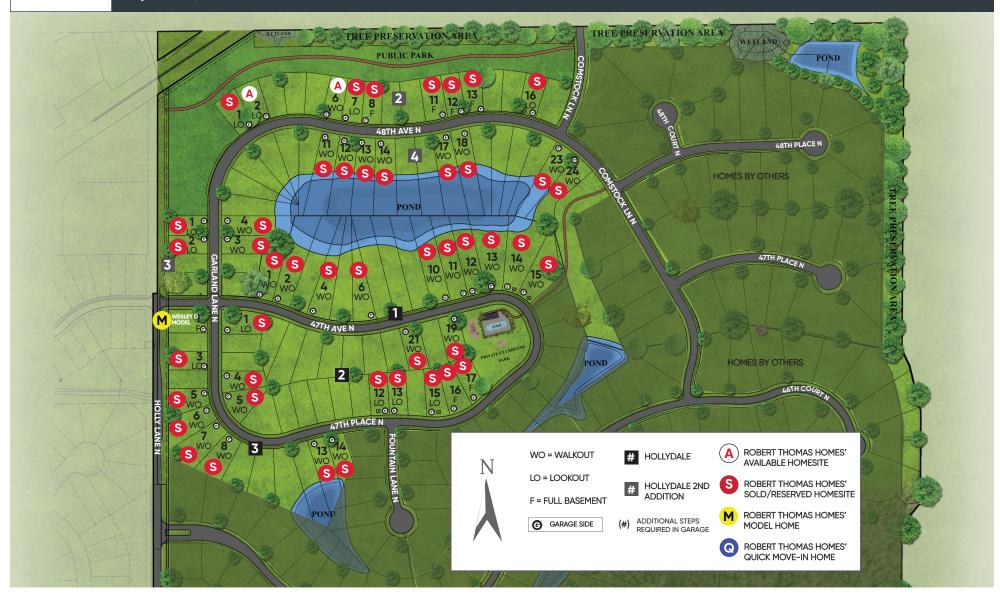

## Site Plan Hollydale Plymouth, MN

16972 Brandtjen Farm Drive | Lakeville, MN 55044

© 2024 Robert Thomas Homes, Inc. All rights reserved. This site plan is solely for illustrative purposes and should not be relied upon. This site plan is a conceptual drawing and merely an artist's rendition. Home site/lot availability is subject to change without notice. All Community improvements and amenities described are based upon current development plans and information furnished by others and are subject to change without notice. Robert Thomas Homes, Inc. makes no representations regarding community improvements and amenities. Community association fees and/or assessments, declarations, covenants, conditions, and restrictions may apply. For pricing, home plans/floor plans, options, features, lot premiums, availability, and additional information please consult a Robert Thomas Homes, Inc. New Home Consultant. MN LIG BC644819 REV031324