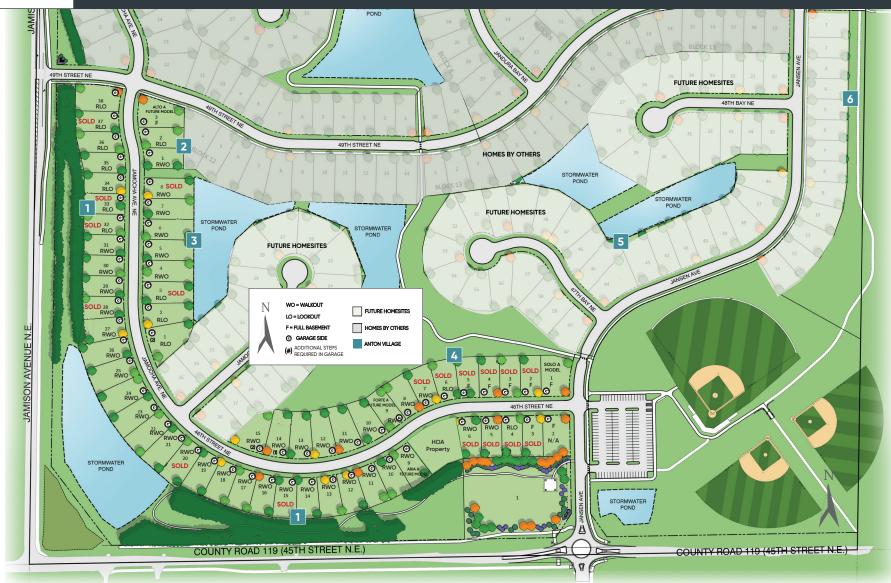

## Site Plan

## **Anton Village**

St. Michael, MN

16972 Brandtjen Farm Drive | Lakeville, MN 55044

© 2024 Robert Thomas Homes, Inc. All rights reserved. This site plan is solely for illustrative purposes and should not be relied upon. This site plan is a conceptual drawing and merely an artist's rendition. Home site/lot availability is subject to change without notice. All Community improvements and amenities described are based upon current development plans and information furnished by others and are subject to change without notice. Robert Thomas Homes, Inc. makes no representations regarding community improvements and amenities. Community association fees and/or assessments, declarations, covenants, conditions, and restrictions may apply. For pricing, home plans/floor plans, options, features, lot premiums, availability, and additional information please consult a Robert Thomas Homes, Inc. New Home Consultant. MNLIC BC644819 REV012924