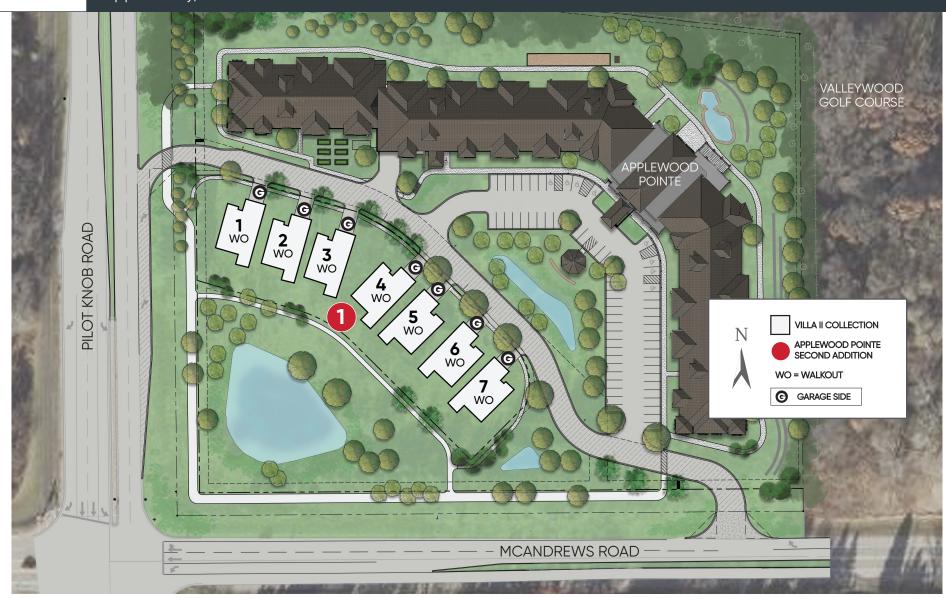

## Site Plan - Villa II Collection Applewood Pointe Apple Valley, MN

16972 Brandtjen Farm Drive | Lakeville, MN 55044 RobertThomasHomes.com

© 2024 Robert Thomas Homes, Inc. All rights reserved. This site plan is solely for illustrative purposes and should not be relied upon. This site plan is a conceptual drawing and merely an artist's rendition. Home site/lot availability is subject to change without notice. All Community improvements and amenities described are based upon current development plans and information furnished by others and are subject to change without notice. Robert Thomas Homes, Inc. makes no representations regarding community improvements and amenities. Community association fees and/or assessments, declarations, covenants, conditions, and restrictions may apply. For pricing, home plans/floor plans, optices, lot premiums, availability, and additional information please consult a Robert Thomas Homes, Inc. New Home Consultant. MNLIC BC644819 REVO51524